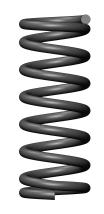

## SuperColls<sub>®</sub>

SuperCoils are heavy duty replacement coil springs, designed to remedy sagging and overworked factory suspension coil springs.

SuperCoils have a linear/constant spring rate consistent with other coil springs. Different from SuperSprings or SumoSprings that work in conjunction with and enhance original equipment, SuperCoils actually replace factory equipment.