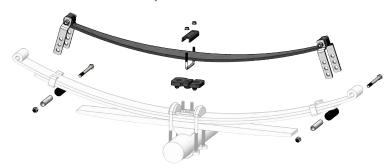

## SuperSprings

Our name-sake product, our patented self-adjusting helper spring is the add-a-leaf alternative that levels heavy loads.

Built from all-American high-grade shot-peened steel, this bolt-on solution provides load support and reduces body roll on vehicles that are constantly loaded.