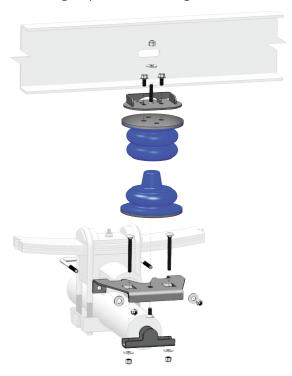

## **SumoSprings**

Manufactured from micro-cellular polyurethane, this airless suspension is designed and built to reduce sag, body roll, sway, and vibration on your vehicle.

With no air-lines or compressors, this is the airbag alternative, created for leveling loads, softening stops, and increasing control.